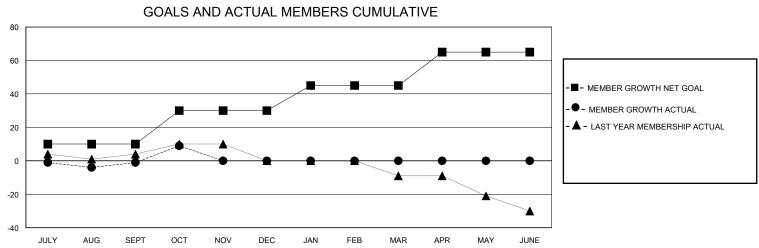

## MONTHLY MEMBERSHIP PROGRESS REPORT

District 12 I

GMT: LOCATION TENNESSEE GMT CA

| OIVIT.        | 1. EOOATION TENNESSEE |             |               |                       |                        |                         |                                                    |  |  |
|---------------|-----------------------|-------------|---------------|-----------------------|------------------------|-------------------------|----------------------------------------------------|--|--|
|               | Club                  | os          |               | Members               |                        |                         |                                                    |  |  |
|               | RESULTS FOR           | R 2024-2025 |               | RESULTS FOR 2024-2025 |                        |                         |                                                    |  |  |
| QUARTER       | NEW CLUB GOAL         | NEW CLUBS   | DROPPED CLUBS | QUARTER MEME          | BER GROWTH NET<br>GOAL | MEMBER GROWTH<br>ACTUAL | DROPPED<br>MEMBERS ACTUAL<br>(including transfers) |  |  |
| JULY/AUG/SEPT | 0                     | 0           | 0             | JULY/AUG/SEPT         | 10                     | 19                      | 18                                                 |  |  |
| OCT/NOV/DEC   | 1                     | 0           | 0             | OCT/NOV/DEC           | 20                     | 14                      | 3                                                  |  |  |
| JAN/FEB/MAR   | 0                     | 0           | 0             | JAN/FEB/MAR           | 15                     | 0                       | 0                                                  |  |  |
| APR/MAY/JUNE  | 0                     | 0           | 0             | APR/MAY/JUNE          | 20                     | 0                       | 0                                                  |  |  |