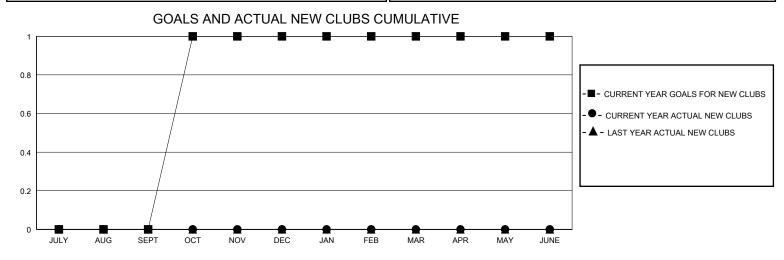

## MONTHLY MEMBERSHIP PROGRESS REPORT

District 12 I

GMT: LOCATION TENNESSEE GMT CA

| OIVIT.        | 1. EOOATION TENNESSEE |             |               |                       |                        |                         |                                                    |  |  |
|---------------|-----------------------|-------------|---------------|-----------------------|------------------------|-------------------------|----------------------------------------------------|--|--|
|               | Club                  | os          |               | Members               |                        |                         |                                                    |  |  |
|               | RESULTS FOR           | R 2024-2025 |               | RESULTS FOR 2024-2025 |                        |                         |                                                    |  |  |
| QUARTER       | NEW CLUB GOAL         | NEW CLUBS   | DROPPED CLUBS | QUARTER MEME          | BER GROWTH NET<br>GOAL | MEMBER GROWTH<br>ACTUAL | DROPPED<br>MEMBERS ACTUAL<br>(including transfers) |  |  |
| JULY/AUG/SEPT | 0                     | 0           | 0             | JULY/AUG/SEPT         | 10                     | 19                      | 18                                                 |  |  |
| OCT/NOV/DEC   | 1                     | 0           | 0             | OCT/NOV/DEC           | 20                     | 14                      | 3                                                  |  |  |
| JAN/FEB/MAR   | 0                     | 0           | 0             | JAN/FEB/MAR           | 15                     | 0                       | 0                                                  |  |  |
| APR/MAY/JUNE  | 0                     | 0           | 0             | APR/MAY/JUNE          | 20                     | 0                       | 0                                                  |  |  |